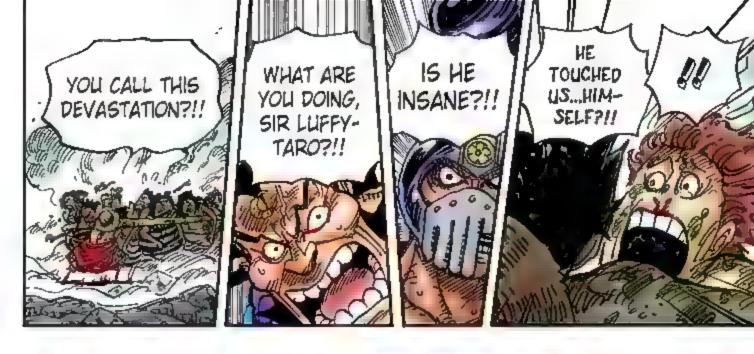

#### Story . あらすじ・

After two years of hard training, the Straw Hat pirates are back together, first at the Sabaody Archipelago and then through Fish-Man Island to their next stage: the New World!!

Luffy and crew disembark on Wano for the purpose of defeating Kaido, one of the Four Emperors. They begin to recruit allies for a raid in two weeks' time, but Kaido's sudden appearance leads to Luffy's defeat. Luffy is sent to the excavation labor camp while the rest of the crew is spotted by Kajdo's underlings and have to go on the run!

As the group works to collect info, free Luffy and gather more allies, Kaido's side learns about the raid plan. A former daimyo with the Kozuki Clan, Yasuie realizes the danger and gives up his life to pretend to take responsibility, sending the plan back to square one. Kin'emon and company mourn his death, but there are still many problems to be solved before the raid...